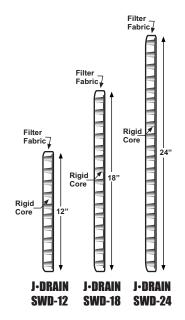

## **•DRAIN SWD-12, 18, 24, & 36**

Also available with AASHTO approved D.O.T. fabric upon request.

## **Physical Properties**

| <u>Core</u>                                                                                                                                                                                                                                                                                                                                                                                                                                                                                                                                                                                                                                                                                                                                                                                                                                                                                                                                                                                                                                                                                                                                                                                                                                                                                                                                                                                    |                         | <u>Fabric</u> | MADE IN USA                        |
|------------------------------------------------------------------------------------------------------------------------------------------------------------------------------------------------------------------------------------------------------------------------------------------------------------------------------------------------------------------------------------------------------------------------------------------------------------------------------------------------------------------------------------------------------------------------------------------------------------------------------------------------------------------------------------------------------------------------------------------------------------------------------------------------------------------------------------------------------------------------------------------------------------------------------------------------------------------------------------------------------------------------------------------------------------------------------------------------------------------------------------------------------------------------------------------------------------------------------------------------------------------------------------------------------------------------------------------------------------------------------------------------|-------------------------|---------------|------------------------------------|
| Thickness (ASTM-1777) 1 In. (2.54                                                                                                                                                                                                                                                                                                                                                                                                                                                                                                                                                                                                                                                                                                                                                                                                                                                                                                                                                                                                                                                                                                                                                                                                                                                                                                                                                              | pm/m) AOS (ASTM D-4751) | 70 U.S        | s. (1.11 kN)<br>S. Sieve (.212 mm) |
| Roll Weight: 38, 68, 83, 98, & 128 lbs. (17, 30, 37, 44, 15, 30, 38, 45, 24", & 36"   Roll Width: 6", 12", 18", 24", & 36" (15, 30, 38, 45, 30, 36, 45, 30, 36, 45, 30, 36, 45, 30, 36, 45, 30, 36, 45, 30, 38, 45, 30, 38, 45, 30, 38, 45, 30, 38, 45, 30, 38, 45, 30, 38, 45, 30, 38, 45, 30, 38, 45, 30, 38, 45, 30, 38, 45, 30, 38, 45, 30, 38, 45, 30, 38, 45, 30, 38, 45, 30, 38, 45, 30, 38, 45, 30, 38, 45, 30, 38, 45, 30, 38, 45, 30, 38, 45, 30, 38, 45, 30, 38, 45, 30, 38, 45, 30, 38, 45, 30, 38, 45, 30, 38, 45, 30, 38, 45, 30, 38, 45, 30, 38, 45, 30, 38, 45, 30, 38, 45, 30, 38, 45, 30, 38, 45, 30, 38, 45, 30, 38, 45, 30, 38, 45, 30, 38, 45, 30, 38, 45, 30, 38, 45, 30, 38, 45, 30, 38, 45, 30, 38, 45, 30, 38, 45, 30, 38, 45, 30, 38, 45, 30, 38, 45, 30, 38, 45, 30, 38, 45, 30, 38, 45, 30, 38, 45, 30, 38, 45, 30, 38, 45, 30, 38, 45, 30, 38, 45, 30, 38, 45, 30, 38, 45, 30, 38, 45, 30, 38, 45, 30, 38, 45, 30, 38, 45, 30, 38, 45, 30, 38, 45, 30, 38, 45, 30, 38, 45, 30, 38, 45, 30, 38, 45, 30, 38, 45, 30, 38, 45, 30, 38, 45, 30, 38, 45, 30, 38, 45, 30, 38, 45, 30, 38, 45, 30, 38, 45, 30, 38, 45, 30, 38, 45, 30, 38, 45, 30, 38, 45, 30, 38, 45, 30, 38, 45, 30, 38, 45, 30, 38, 45, 30, 38, 45, 30, 38, 45, 30, 38, 45, 30, 38, 45, 30, 38, 45, 30, 38, 45, 30, 38, 45, 30, 38, 45, 30, 38, 45, 30, 38, 45, 30, 30, 30, 30, 30, 30, 30, 30, 30, 30 | , & 60 cm.)             | 5) 210 P      | (                                  |
| The information contained herein is believed by. JDR Enterprises, Inc. to be accurate and is offered otably for the customer's consideration, investigation and verification. Determination of suitability for use is the responsibility of the extra one of use accurate and is offered otably for the customer's consideration, investigation and verification. Determination of suitability for use is the responsibility of the extra one of use accurate and is offered otably for the customer's consideration, investigation and verification. Determination of suitability for use is the responsibility of the extra one of use accurate and is offered otably for the customer's consideration, investigation and verification. Limited warranty, & Dischainer and the suitability of use of 1-DRain handle in the suitability of use of 1-DRain in unsustal soil environments. J-DRain is resistant to chemicals in normal soil environments. However, some reagents may affect the performance of user always of installation. <u>Dischainer</u> : All information, drawings and specifications are based on the latest published information at the time of printing. JDR reserves the right to make changes due to manufacturing improvements and engineering at any time. All physical properties are minimum average roll values (MARV).                                       |                         |               |                                    |
| info@j-drain.com www.j-drain.com                                                                                                                                                                                                                                                                                                                                                                                                                                                                                                                                                                                                                                                                                                                                                                                                                                                                                                                                                                                                                                                                                                                                                                                                                                                                                                                                                               |                         |               |                                    |