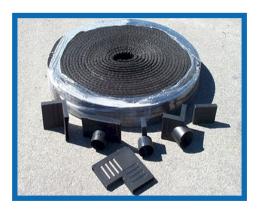

## **•DRAIN SWD-12, 18, 24, & 36**

Also available with AASHTO approved D.O.T. fabric upon request.

## **Product Description**

J-DRAIN SWD is a composite drainage system consisting of a 3-dimensional, high flow, drainage core and a nonwoven, needle-punched filter fabric. The filter fabric is wrapped and bonded to the drainage core, preventing intrusion of the filter fabric into the flow channels during the backfilling process. Soil particles are held back by the filter fabric allowing water to pass through to the drainage core to be collected and conveyed to the discharge point.